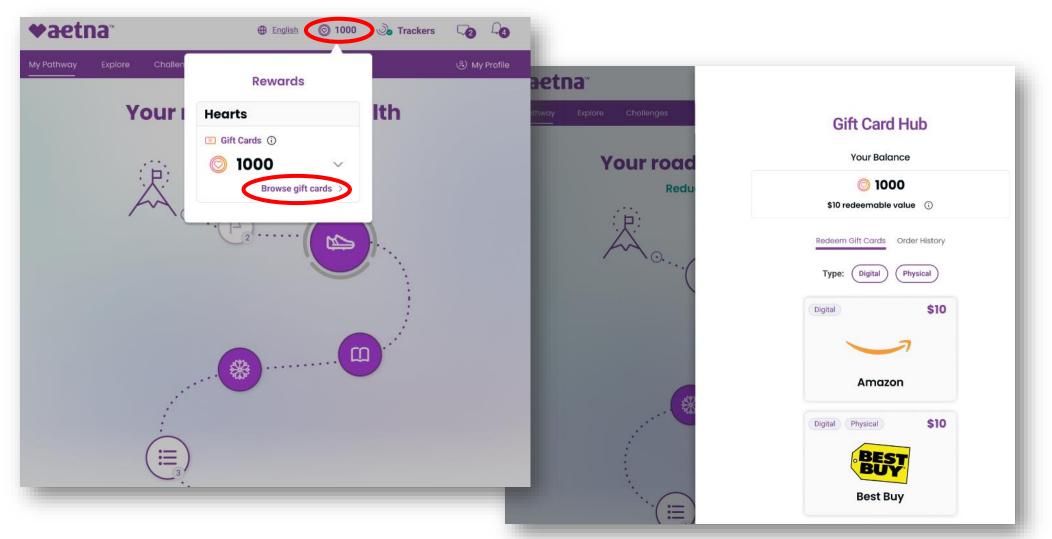

## **Redeem your hearts for gift cards**

Click the hearts value at the top

Select "Browse gift cards" to redeem the gift card of your choice