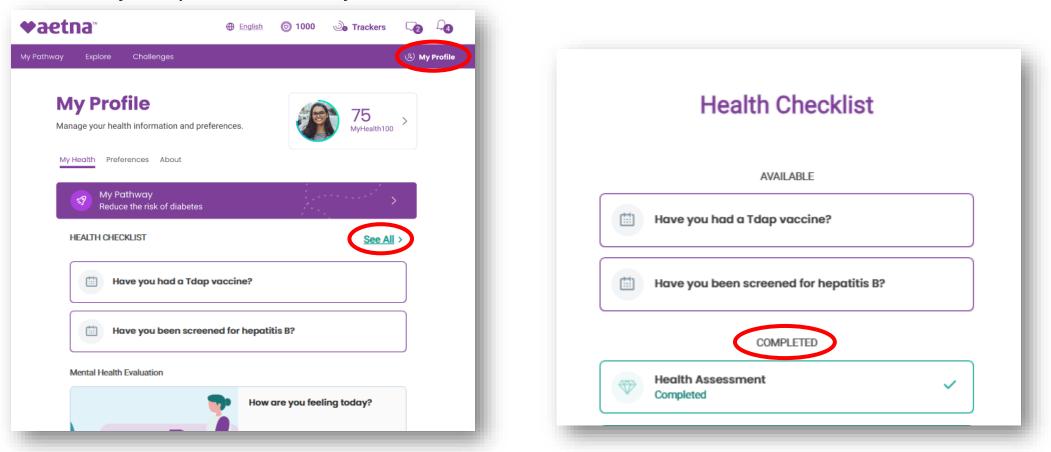

# How can I verify that my activity is complete?

#### Navigate to your Health Checklist

- Click "My Profile" in upper right
- Next to the Health Checklist heading, click "see all" if needed
- Scroll down your checklist until you see a "COMPLETED" section a checkmark will indicate that you
  have successfully completed the activity