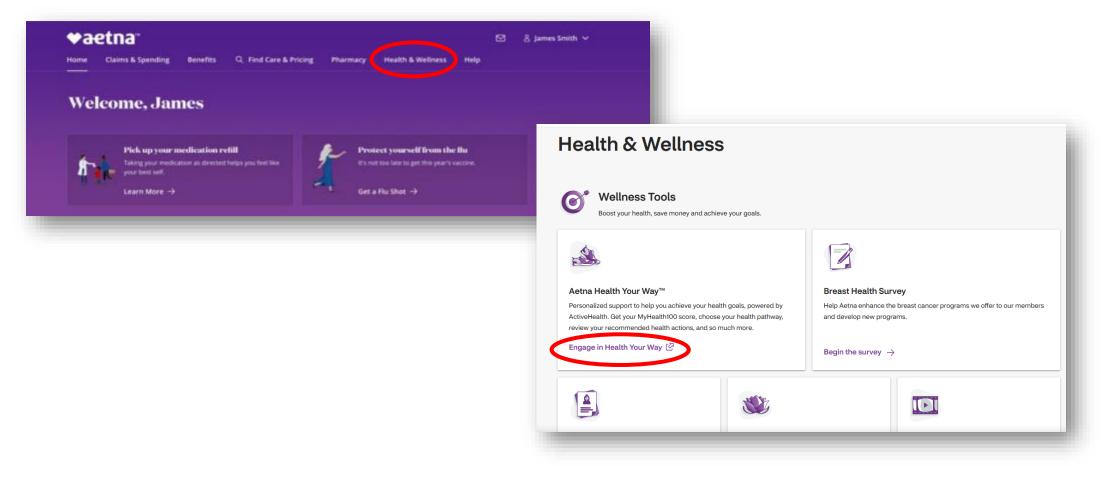

## How to Access the Aetna Health Your Way Portal

Log in to your Aetna member website (<u>www.aetna.com</u>) If you do not yet have an account, register using your Aetna WID or SSN

Once logged in, select the "Health & Wellness" tab, then click "Engage in Health Your Way"