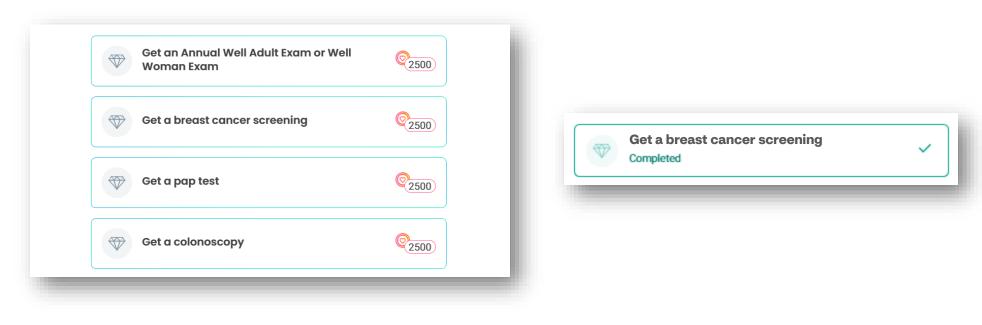

## Earn hearts to redeem for gift cards

Access your Health Checklist for your rewardable activities by visiting your Profile Click "See All" to view activities Rewardable activities will show heart values

# Schedule your preventive care

Earn hearts for completing your annual physical and preventive screenings with your provider

- Once the claim processes, your health checklist will update to show these activities as complete. No additional action needed.
- Claim processing time can vary, on average about 3-4 weeks.
- You can view your completed activity by visiting your Health Checklist and scrolling down to "COMPLETED".