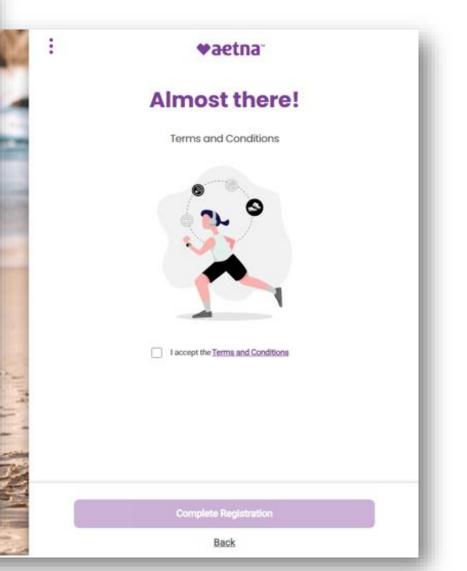

## How to Access the Aetna Health Your Way Portal

Log in to your Aetna member website (<u>www.aetna.com</u>) If you do not yet have an account, register using your Aetna WID or SSN

Once logged in, select the "Health & Wellness" tab, then click "Engage in Health Your Way"





:

#### ♥aetna<sup>-</sup>

#### Great news! You've got full access.

Your eligibility has been confirmed.



Congratulations on taking this first step towards building better habits.

Continue

### First time user must review/accept terms and conditions



## Earn hearts to redeem for gift cards

Access your Health Checklist for your rewardable activities by visiting your Profile Click "See All" to view activities Rewardable activities will show heart values



## **Complete your health assessment**

After completing registration, earn hearts for completing your health assessment



# Schedule your preventive care

Earn hearts for completing your annual physical and preventive screenings with your provider

- Once the claim processes, your health checklist will update to show these activities as complete. No additional action needed.
- Claim processing time can vary, on average about 3-4 weeks.
- You can view your completed activity by visiting your Health Checklist and scrolling down to "COMPLETED".



## Track your physical activity



N