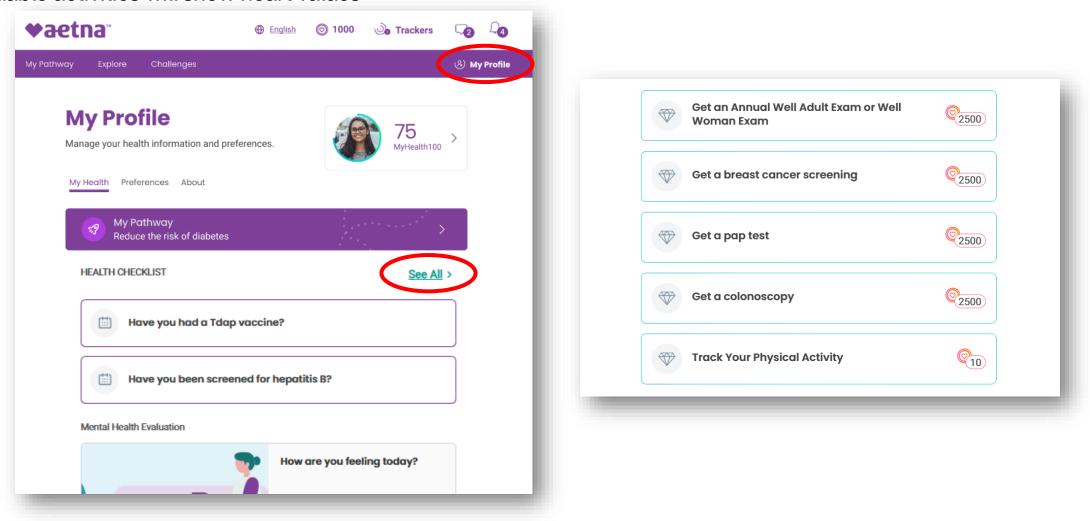

## Earn hearts to redeem for gift cards

Access your Health Checklist for your rewardable activities by visiting your Profile Click "See All" to view activities Rewardable activities will show heart values

#### Navigate to your Health Checklist

- Click "My Profile" in upper right
- Next to the Health Checklist heading, click "see all" if needed
- Scroll down your checklist until you see a "COMPLETED" section a checkmark will indicate that you
  have successfully completed the activity