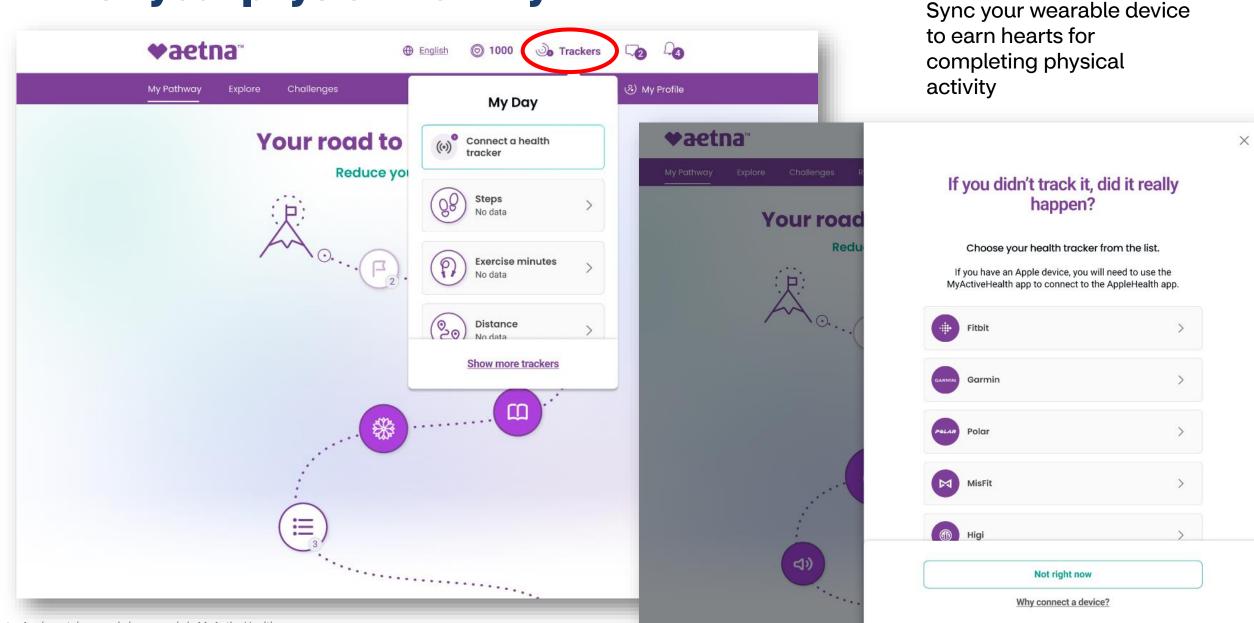

## Track your physical activity

Note: Apple watch can only be synced via MyActiveHealth app