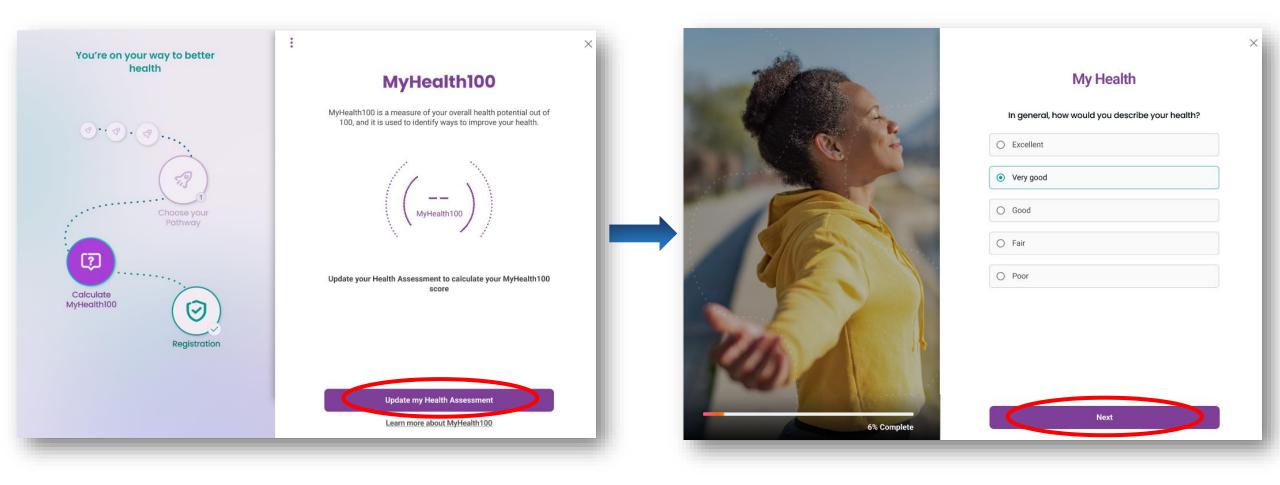

## **Complete your health assessment**

After completing registration, earn hearts for completing your health assessment